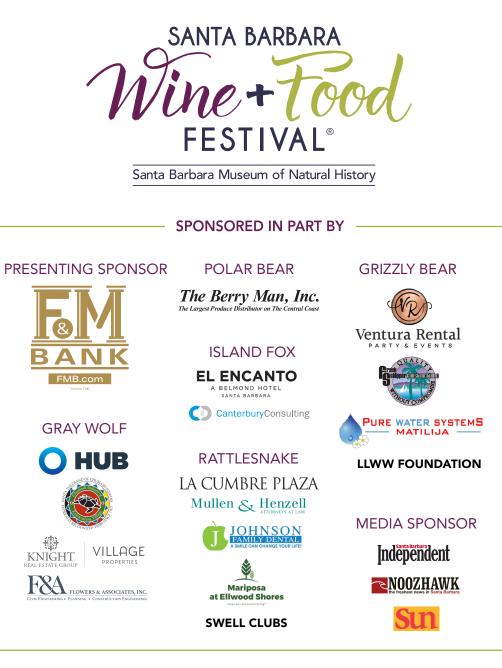

## **EVERY CORK WINS!** Donate \$40 and get your "raffle cork" to claim a great prize to take home today!

| Allan Hancock College            | 31 | Grassini Family Vineyards                 | 16      | Rancho Sisquoc Winery                  | 84  |
|----------------------------------|----|-------------------------------------------|---------|----------------------------------------|-----|
| Amore Sabino                     | 27 | Grimms Bluff                              | 35      | Renegade Wines                         | 10b |
| Andrew Murray Vineyards          | 77 | Helena Avenue Bakery                      | 40      | Rideau Vineyard                        | 88  |
| Au Bon Climat                    | 56 | Hitching Post Wines                       | 68      | Riverbench Vineyard                    | 36  |
| Barbareño                        | 48 | J. Wilkes                                 | 22 & 23 | and Winery                             |     |
| Beacon Coffee                    | 92 | (Miller Family Wine Co                    |         | Rondeno Culinary Designs               |     |
| Beckmen Vineyards                | 14 | Jaffurs Wine Cellars                      | 55      | Rusack Vineyards                       | 39  |
| Bedford Winery                   | 54 | Jessica Foster Confections                | s10a    | SAMsARA Wine Co                        | 70  |
| Bob's Well Bread                 | 34 | Johnson Family Dental                     | 1       | Sandhi Wines                           | 63  |
| Brander Vineyard                 | 64 | Kaena Wine Company                        | 86      | Santa Barbara Winery                   | 65  |
| Caella Wines                     | 24 | Ken Brown Wines                           | 32      | SB Jerky                               | 82  |
| Carr Winery                      | 21 | La Lieff Wines                            | 18      | Silver Wines LLC                       | 90  |
| Casita de Bravo                  | 66 | Lafond Winery                             | 65      | Sta. Rita Hills Wine Alliance          | 58  |
| Chocolats du Calibressan         |    | Lavender Oak Vineyard<br>and Winery       | 91      | Star Pine Cellars<br>and Mad Hat Cider | 12  |
| Coast Range                      | 52 | Little Dom's Seafood                      | 20      | Summerland Winery                      | 5   |
| Convivo Restaurant               | 46 | Longoria Winery                           | 73      | Tablas Creek Vineyard                  | 50  |
| CrossHatch Winery                | 4  | Los Agaves                                | 69      | Taqueria La Unica                      | 71  |
| Cutlers Artisan Spirits          | 11 | Lucas & Lewellen                          | 13      | '<br>Tatomer Wines                     | 59  |
| Cuyama Buckhorn                  | 3  | Vineyards                                 |         | Temperance Cellars                     | 93  |
| Dargan's                         | 29 | Lumen                                     | 67      | The Grazing Place                      | 17  |
| Donnachadh Family Wines          | 60 | LunaOlivo                                 | 78      | The Lark                               | 41  |
| Dusty Nabor Wines                | 37 | Mail Road Wines                           | 89      | Tilden                                 | 72  |
| Empty Bowl Gourmet<br>Noodle Bar | 51 | Margerum Wine Company<br>and BARDEN Wines | 6       | Toussaint Cellars                      | 26  |
| Epiphany Cellars                 | 80 | Matilija Pure Water Syster                | ms      | Trader Joe's                           | 83  |
| Esfuerzo Wines                   | 38 | Melville Winery                           | 81      | TREAD Wines                            | 33  |
| Events by Rincon                 | 9  | Mizel Estate Wines                        | 74      | Trippers and Askers                    | 7   |
| Fess Parker Winery               | 79 | Mony's Mexican Food                       | 30      | Turiya Wines                           | 53  |
| Fiddlehead Cellars               | 75 | Pacific Pickle Works                      | 25      | TW Hollister and Co.                   | 45  |
| Figure Ate Foods                 | 63 | Pali Wine Co.                             | 8       | Ultima Tulie Wines                     | 47  |
| Finch & Fork Restaurant          | 61 | Peake Ranch Winery                        | 43      | Vincent Vineyards                      | 49  |
| Flying Goat Cellars              | 15 | Potek Winery /                            | 19      | Whitcraft Winery                       | 57  |
| Folded Hills                     | 2  | Municipal Winemakers                      | . /     | Yata Eagle Wines                       | 44  |
| Foxen Vineyard<br>and Winery     | 62 | Presqu'ile Winery                         | 76      | Zaca Mesa Winery                       | 33  |
| ,                                |    |                                           |         | Rooth locations subject to sha         | nac |