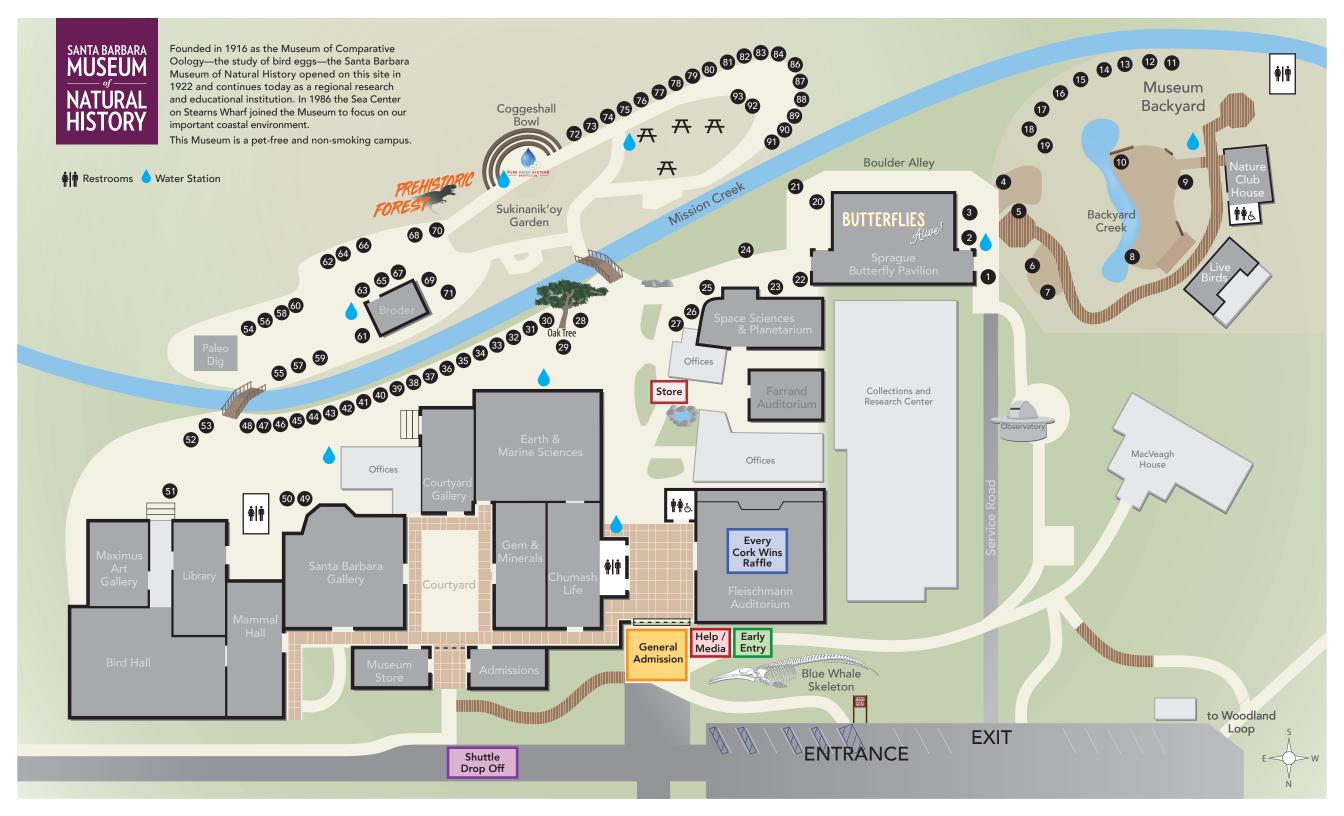

## **EVERY CORK WINS!** Donate \$40 and get your "raffle cork" to claim a great prize to take home today!

| Allan Hancock College            | 31 | Grassini Family Vineyards                 | 16      | Rancho Sisquoc Winery                  | 84  |
|----------------------------------|----|-------------------------------------------|---------|----------------------------------------|-----|
| Amore Sabino                     | 27 | Grimms Bluff                              | 35      | Renegade Wines                         | 10b |
| Andrew Murray Vineyards          | 77 | Helena Avenue Bakery                      | 40      | Rideau Vineyard                        | 88  |
| Au Bon Climat                    | 56 | Hitching Post Wines                       | 68      | Riverbench Vineyard                    | 36  |
| Barbareño                        | 48 | J. Wilkes                                 | 22 & 23 | and Winery                             |     |
| Beacon Coffee                    | 92 | (Miller Family Wine Co                    |         | Rondeno Culinary Designs               |     |
| Beckmen Vineyards                | 14 | Jaffurs Wine Cellars                      | 55      | Rusack Vineyards                       | 39  |
| Bedford Winery                   | 54 | Jessica Foster Confections                | s10a    | SAMsARA Wine Co                        | 70  |
| Bob's Well Bread                 | 34 | Johnson Family Dental                     | 1       | Sandhi Wines                           | 63  |
| Brander Vineyard                 | 64 | Kaena Wine Company                        | 86      | Santa Barbara Winery                   | 65  |
| Caella Wines                     | 24 | Ken Brown Wines                           | 32      | SB Jerky                               | 82  |
| Carr Winery                      | 21 | La Lieff Wines                            | 18      | Silver Wines LLC                       | 90  |
| Casita de Bravo                  | 66 | Lafond Winery                             | 65      | Sta. Rita Hills Wine Alliance          | 58  |
| Chocolats du Calibressan         |    | Lavender Oak Vineyard<br>and Winery       | 91      | Star Pine Cellars<br>and Mad Hat Cider | 12  |
| Coast Range                      | 52 | Little Dom's Seafood                      | 20      | Summerland Winery                      | 5   |
| Convivo Restaurant               | 46 | Longoria Winery                           | 73      | Tablas Creek Vineyard                  | 50  |
| CrossHatch Winery                | 4  | Los Agaves                                | 69      | Taqueria La Unica                      | 71  |
| Cutlers Artisan Spirits          | 11 | Lucas & Lewellen                          | 13      | '<br>Tatomer Wines                     | 59  |
| Cuyama Buckhorn                  | 3  | Vineyards                                 |         | Temperance Cellars                     | 93  |
| Dargan's                         | 29 | Lumen                                     | 67      | The Grazing Place                      | 17  |
| Donnachadh Family Wines          | 60 | LunaOlivo                                 | 78      | The Lark                               | 41  |
| Dusty Nabor Wines                | 37 | Mail Road Wines                           | 89      | Tilden                                 | 72  |
| Empty Bowl Gourmet<br>Noodle Bar | 51 | Margerum Wine Company<br>and BARDEN Wines | 6       | Toussaint Cellars                      | 26  |
| Epiphany Cellars                 | 80 | Matilija Pure Water Syster                | ms      | Trader Joe's                           | 83  |
| Esfuerzo Wines                   | 38 | Melville Winery                           | 81      | TREAD Wines                            | 33  |
| Events by Rincon                 | 9  | Mizel Estate Wines                        | 74      | Trippers and Askers                    | 7   |
| Fess Parker Winery               | 79 | Mony's Mexican Food                       | 30      | Turiya Wines                           | 53  |
| Fiddlehead Cellars               | 75 | Pacific Pickle Works                      | 25      | TW Hollister and Co.                   | 45  |
| Figure Ate Foods                 | 63 | Pali Wine Co.                             | 8       | Ultima Tulie Wines                     | 47  |
| Finch & Fork Restaurant          | 61 | Peake Ranch Winery                        | 43      | Vincent Vineyards                      | 49  |
| Flying Goat Cellars              | 15 | Potek Winery /                            | 19      | Whitcraft Winery                       | 57  |
| Folded Hills                     | 2  | Municipal Winemakers                      | . /     | Yata Eagle Wines                       | 44  |
| Foxen Vineyard<br>and Winery     | 62 | Presqu'ile Winery                         | 76      | Zaca Mesa Winery                       | 33  |
| ,                                |    |                                           |         | Rooth locations subject to sha         | nac |